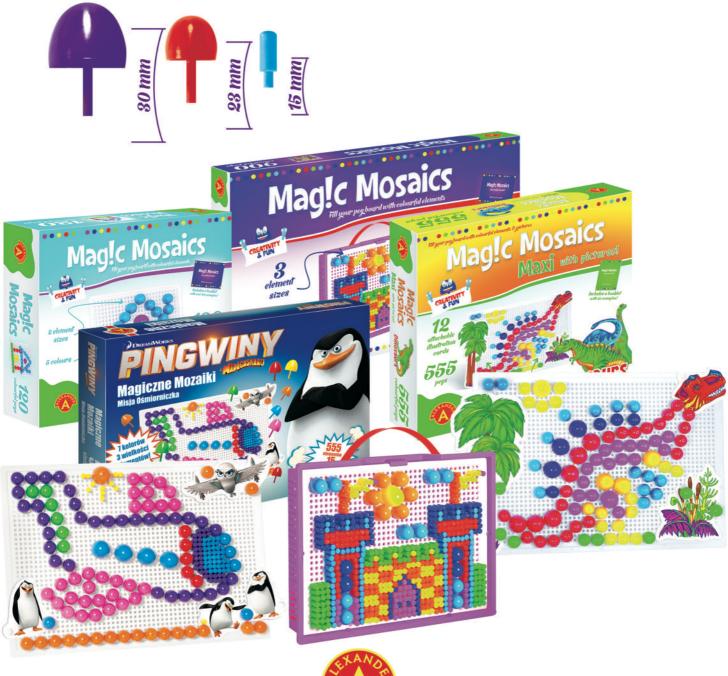

### **PLASTIC PEG MOSAICS**

Set of colourful plastic pins.

- Creative toy!
- Imaginative!
- Manual skills development!
- Safe tools included
- Picture manuals provided
- Perfect indoor and outdoor toy