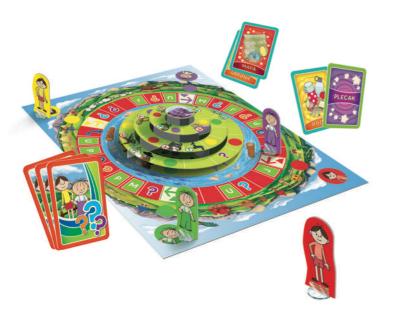

- different colours!





#### **BIG PUZZLE**

25 elements 670 x 470 mm

**GIANT PUZZLE** 

36 elements 970 x 660 mm 36 elements 980 x 680 mm





#### **DICE**

#### **K6 DICE**

18 x 18 mm 30 x 30 mm

- with custom print of any design
- with a hole in the middle



#### **K10 DICE**

21 x 22 mm 28 x 29 mm 33 x 35 mm







#### **CUT BOARD PRINTED TOKENS**

40 x 40 mm 54 x 61 mm 60 x 60 mm 70 x 70 mm 90 x 90 mm Ø = 20 mm Ø = 30 mm Ø = 80 mm





TIMERS, INDICATORS





### **BALLS, RINGS, PAWNS, TOKENS**



#### **WOODEN ELEMENTS**





### **OTHER GAME PARTS**











### **UNIQUE FORMS**

On special request we produce any given combination of board design and other game components - 3D boards, pawns, cards shaped, wooden or plastic parts new design shapes!

### **CHALLENGE US!**











**PLAY WITH US! GAMES AND TOYS** JAMILY BOARD GAME CAN YOU KEEP A STRAIGHT FACE? ULTRADYNAMIC BOARD GAME! THE UGLY ON-LINE STORE (POLAND) TOYS AND GAMES PLASTIC PROCESSING, **B2B GAMES** www.alexandertoys.com tel. +48 58 333 50 05 https://sklep.alexander.com.pl/ INJECTION MOULDS AND TOYS PRODUCTION tel. +48 606 973 576 PRODUCTION www.alexander-creator.com.pl +48 606 314 735 www.alexandertools.com.pl tel: +48 608 690 899 tel. +48 58 341 47 20 Alexander Toys **0**-SKLEP CREATOR +48 668 908 883 +48 600 321 176