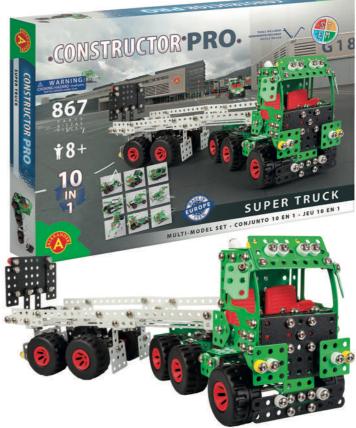

#### **METAL CONSTRUCTION SETS**

- Metal models for self-assembly
- Easy and complex models
- Perfect toy for kids and adults
- Assembly tools provided
- Picture manual
- possible branding on box

### YOUNG CONSTRUCTOR - METAL MODELS