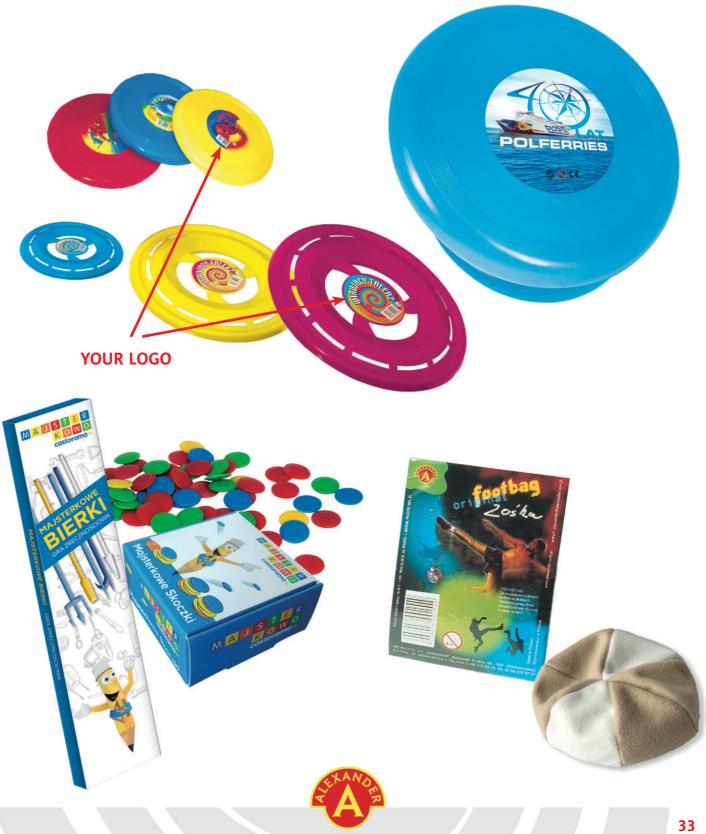

Y OF THE YEAR 2018**









### **PLASTIC PEG MOSAICS**

Set of colourful plastic pins.

- Creative toy!
- Imaginative!
- Manual skills development!
- Safe tools included
- Picture manuals provided
- Perfect indoor and outdoor toy



#### **MAGNETIC TOYS**

- Educational magnetic puzzle
- Magnetic motivation boards
- Magnetic picture stories
- Magnetic letters and numbers
- Magnetic colourful shapes
- Plastic or paperboard elements



CREATOR

### **MAGNETIC TOYS**





#### **METAL CONSTRUCTION SETS**

- Metal models for self-assembly
- Easy and complex models
- Perfect toy for kids and adults
- Assembly tools provided
- Picture manual
- possible branding on box

#### **TOY OF THE YEAR 2016**









### YOUNG CONSTRUCTOR - METAL MODELS













### **OTHER MERCHADISING GADGETS**



CREATOR

#### **BOXES**

#### **BOX WITH FLIP COVERS (1-PIECE BOX)**

Corrugated fiberboard (E-flute) covered with printed paper, foil laminated 1/0

140 x 205 x 35 mm 180 x 113 x 35 mm 195 x 185 x 50 mm 204 x 135 x 35 mm 213 x 140 x 40 mm 240 x 138 x 27 mm 245 x 203 x 50 mm 245 x 250 x 60 mm 290 x 190 x 40 mm 290 x 190 x 50 mm 305 x 245 x 53 mm 305 x 290 x 75 mm 380 x 300 x 70 mm 395 x 265 x 45 mm 410 x 120 x 80 mm

#### **BOTTOM / LID BOXES (2-PIECE BOX)**

Bottom / lid corrugated fiberboard (E-flute) covered with printed paper, foil laminated 1/0

287 x 188 x 40 mm 380 x 260 x 55 mm 265 x 255 x 65 mm 310 x 310 x 80 mm 390 x 315 x 80 mm Bottom - corrugated fiberboard (E-flute) covered with printed paper, foil laminated 1/0, Lid - cardboard 300g/ m2 laminated with glossy 1/0 foil

380 x