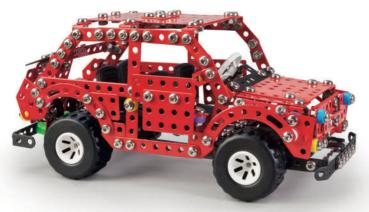

#### **METAL CONSTRUCTION SETS**

- Metal models for self-assembly
- Easy and complex models
- Perfect toy for kids and adults
- Assembly tools provided
- Picture manual
- possible branding on box

### YOUNG CONSTRUCTOR - METAL MODELS