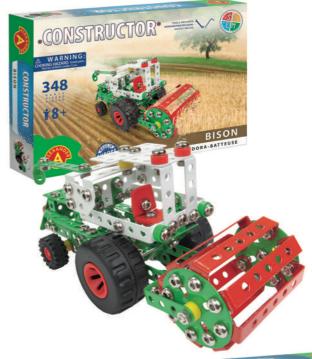

#### **METAL CONSTRUCTION SETS**

- Metal models for self-assembly
- Easy and complex models
- Perfect toy for kids and adults
- Assembly tools provided
- Picture manual
- possible branding on box

### YOUNG CONSTRUCTOR - METAL MODELS