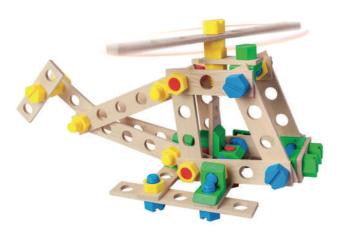

#### **WOODEN CONSTRUCTION SETS**

Set of wooden parts to be connected by plastic colourful screws.

- Creative toy!
- Educational values!
- Manual skills development!
- Safe tools included
- Picture manuals provided
- Indoor and outdoor toy