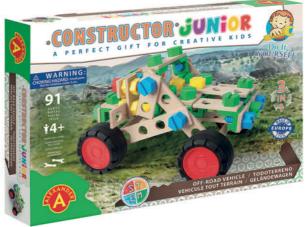

#### **WOODEN CONSTRUCTION SETS**

Set of wooden parts to be connected by plastic colourful screws.

- Creative toy!
- Educational values!
- Manual skills development!
- Safe tools included
- Picture manuals provided
- Indoor and outdoor toy