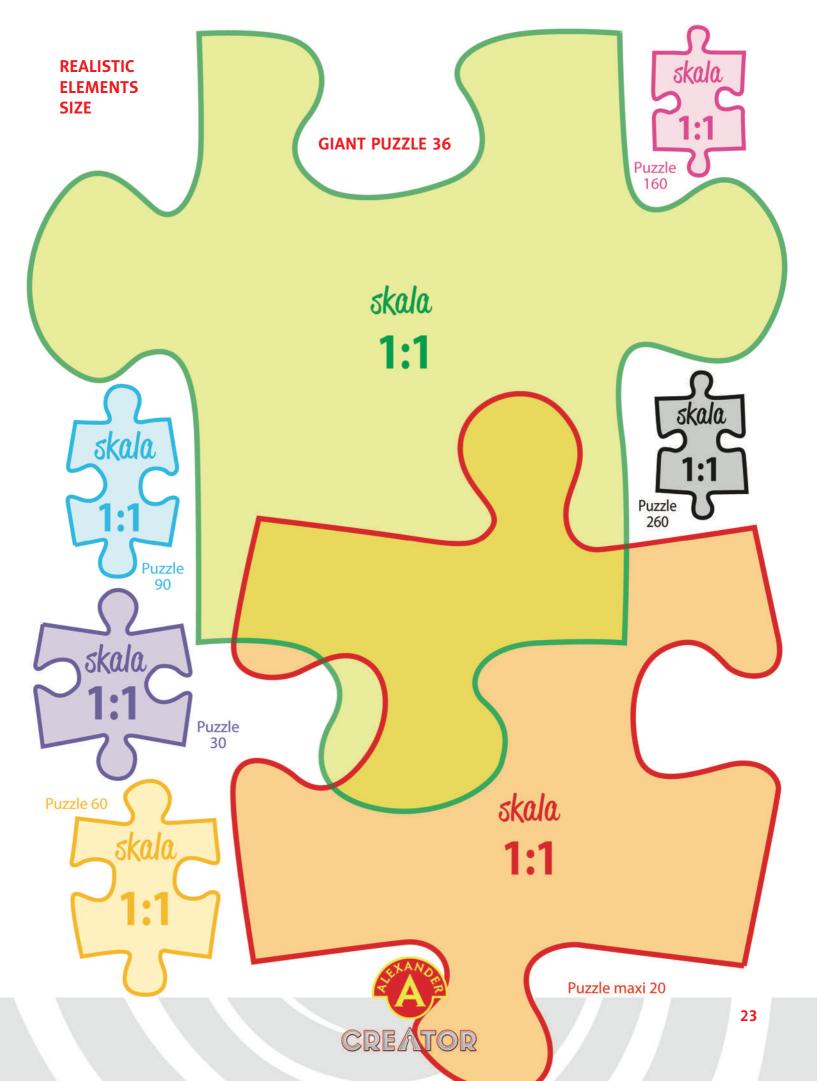

### **PUZZLE**

- Classic puzzle
- GIANT puzzle
- MEGA puzzle
- Double-sided
- Shaped puzzle
- From 1 to 3mm thickness
- Colour puzzle
- Paper puzzle
- Wooden puzzle

#### Quantity of elements and board sizes:

#### **CLASSIC**

 30 elements
 225 x 160 mm

 60 elements
 330 x 220 mm

 90 elements
 330 x 220 mm

 160 elements
 470 x 210 mm

 260 elements
 470 x 330 mm

#### **BIG PUZZLE**

25 elements 670 x 470 mm

**GIANT PUZZLE** 

36 elements 970 x 660 mm 36 elements 980 x 680 mm