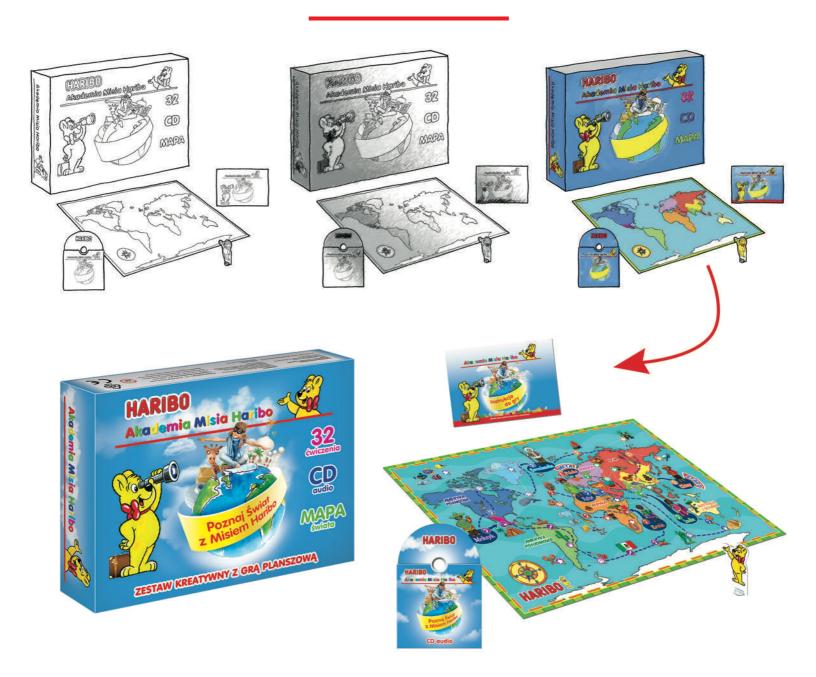

This is the way to create the most individual game. We only need to know your initial concept of the game. Based on this we suggest the game mechanics, graphics, manual, and all necessary components. During the design phase we stay in contact with you to make sure the final result is exactly as you expect it.

OPTION 3 – The most demanding and time-consuming option - but gives the most unique effect. It results in production of a new, individual, fully customised game including newly-designed mechanics and solutions. The complexity of rules depend entirely on imagination and creativity of its designers. Let us make it for you from the very first idea or have us produce the game of your design.