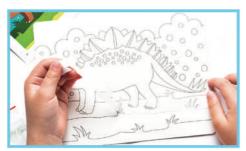

#### **SAND ART - HOW IT WORKS:**

1. Prepare the play surface. Cover the table with protective material included in the set.

3. Reveal the sticky surface by removing the masking piece.

5. In order to cover the surface evenly you can tap and spread it with your finger.

7. Put the recovered sand back into the bag.

2. Using the provided stick peel a chosen masking piece.

4. Put some sand of the proper colour on the revealed surface. Best to start with the darker colours!