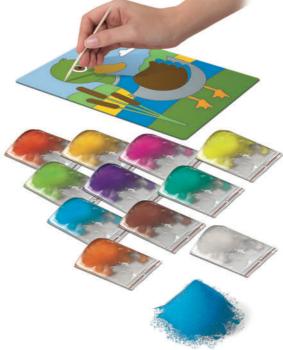

#### **SAND ART**

- Fantastic play!
- Creative!
- Unique art play!
- Branding on packaging
- Branding on art sheet
- Sand colours of your brand!
- 2 pictures inside
- 10 sand colours inside
- Easy instruction to follow

#### **SAND ART - HOW IT WORKS:**

1. Prepare the play surface. Cover the table with protective material included in the set.

3. Reveal the sticky surface by removing the masking piece.

5. In order to cover the surface evenly you can tap and spread it with your finger.

7. Put the recovered sand back into the bag.

2. Using the provided stick peel a chosen masking piece.

4. Put some sand of the proper colour on the revealed surface. Best to start with the darker colours!

6. Shake off the excess sand on the protective cover.

8. Repeat it for all further pieces of the picture until there are no more masked parts and the whole surface is covered with colourful sand.