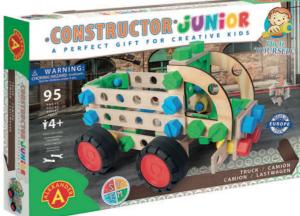

#### **WOODEN CONSTRUCTION SETS**

Set of wooden parts to be connected by plastic colourful screws.

- Creative toy!
- Educational values!
- Manual skills development!
- Safe tools included
- Picture manuals provided
- Indoor and outdoor toy