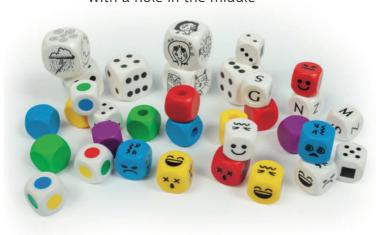

#### **DICE**

#### **K6 DICE**

18 x 18 mm 30 x 30 mm

- with custom print of any design
- with a hole in the middle