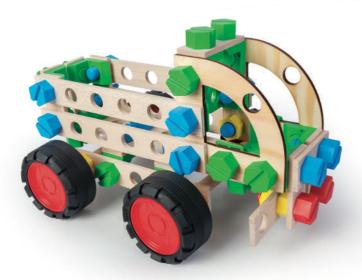

#### **WOODEN CONSTRUCTION SETS**

Set of wooden parts to be connected by plastic colourful screws.

- Creative toy!
- Educational values!
- Manual skills development!
- Safe tools included
- Picture manuals provided
- Indoor and outdoor toy