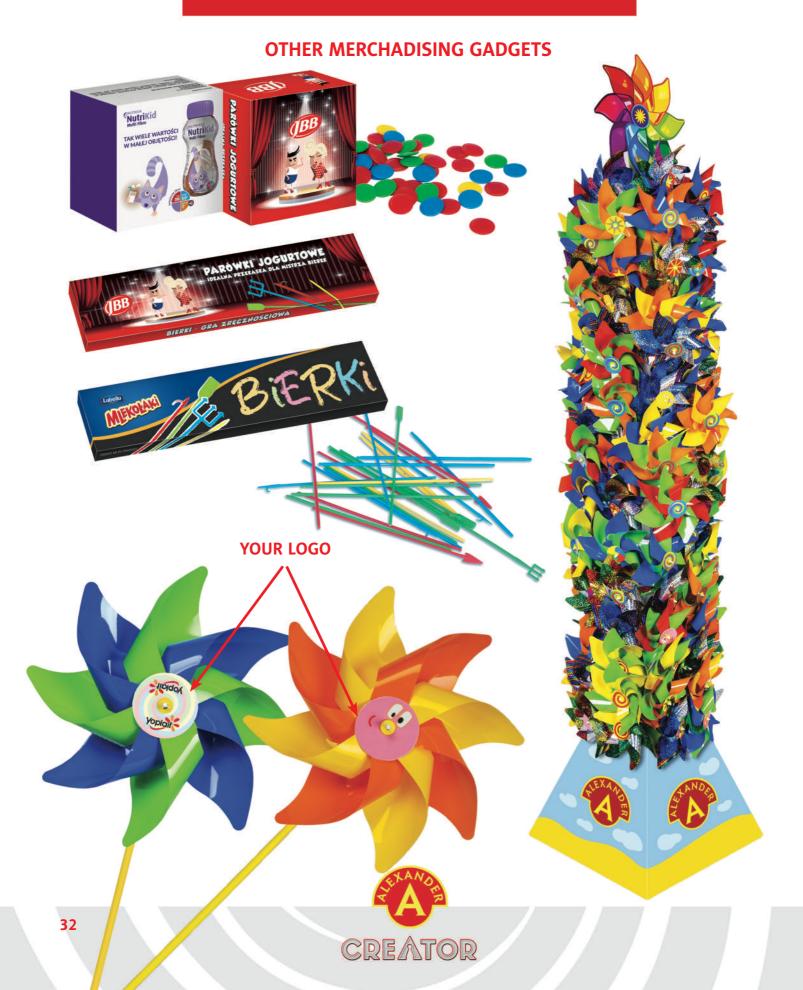

Indoor and outdoor toy





#### **TOY OF THE YEAR 2018**









### **PLASTIC PEG MOSAICS**

Set of colourful plastic pins.

- Creative toy!
- Imaginative!
- Manual skills development!
- Safe tools included
- Picture manuals provided
- Perfect indoor and outdoor toy



#### **MAGNETIC TOYS**

- Educational magnetic puzzle
- Magnetic motivation boards
- Magnetic picture stories
- Magnetic letters and numbers
- Magnetic colourful shapes
- Plastic or paperboard elements



CREATOR

### **MAGNETIC TOYS**





#### **METAL CONSTRUCTION SETS**

- Metal models for self-assembly
- Easy and complex models
- Perfect toy for kids and adults
- Assembly tools provided
- Picture manual
- possible branding on box

#### **TOY OF THE YEAR 2016**









### YOUNG CONSTRUCTOR - METAL MODELS













### **OTHER MERCHADISING GADGETS**



CREATOR

#### **BOXES**

#### **BOX WITH FLIP COVERS (1-PIECE BOX)**

Corrugated fiberboard (E-flute) covered with printed paper, foil laminated 1/0

140 x 205 x 35 mm 180 x 113 x 35 mm 195 x 185 x 50 mm 204 x 135 x 35 mm 213 x 140 x 40 mm 240 x 138 x 27 mm 245 x 203 x 50 mm 245 x 250 x 60 mm 290 x 190 x 40 mm 290 x 190 x 50 mm 305 x 245 x 53 mm 305 x 290 x 75 mm 380 x 300 x 70 mm 395 x 265 x 45 mm 410 x 120 x 80 mm

#### **BOTTOM / LID BOXES (2-PIECE BOX)**

Bottom / lid corrugated fiberboard (E-flute) covered with printed paper, foil laminated 1/0

287 x 188 x 40 mm 380 x 260 x 55 mm 265 x 255 x 65 mm 310 x 310 x 80 mm 390 x 315 x 80 mm Bottom - corrugated fiberboard (E-flute) covered with printed paper, foil laminated 1/0, Lid - cardboard 300g/ m2