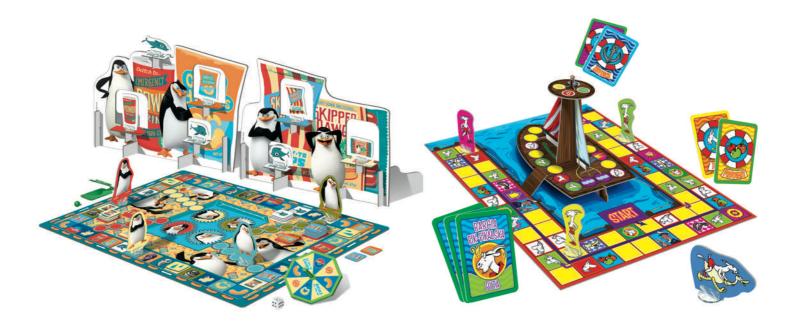

m - different colours!





#### **BIG PUZZLE**

25 elements 670 x 470 mm

**GIANT PUZZLE** 

36 elements 970 x 660 mm 36 elements 980 x 680 mm





#### **DICE**

#### **K6 DICE**

18 x 18 mm 30 x 30 mm

- with custom print of any design
- with a hole in the middle



#### **K10 DICE**

21 x 22 mm 28 x 29 mm 33 x 35 mm







#### **CUT BOARD PRINTED TOKENS**

40 x 40 mm 54 x 61 mm 60 x 60 mm 70 x 70 mm 90 x 90 mm Ø = 20 mm Ø = 30 mm Ø = 80 mm





TIMERS, INDICATORS





### **BALLS, RINGS, PAWNS, TOKENS**



#### **WOODEN ELEMENTS**





### **OTHER GAME PARTS**











### **UNIQUE FORMS**

On special request we produce any given combination of board design and other game components - 3D boards, pawns, cards shaped, wooden or plastic parts new design shapes!

### **CHALLENGE US!**











**PLAY WITH US! GAMES AND TOYS** JAMILY BOARD GAME CAN YOU KEEP A STRAIGHT FACE? ULTRADYNAMIC BOARD GAME! THE UGLY ON-LINE STORE (POLAND) TOYS AND GAMES PLASTIC PROCESSING, **B2B GAMES** www.alexandertoys.com tel. +48 58 333 50 05 https://sklep.alexander.com.pl/ INJECTION MOULDS AND TOYS PRODUCTION tel. +48 606 973 576 PRODUCTION www.alexander-creator.com.pl +48 606 314 735 www.alexandertools.com.pl tel: +48 608 690 899 tel. +48 58 341 47 20 Alexander Toys **0**-SKLEP CREATOR +48 668 908 883 +48 600 321 176