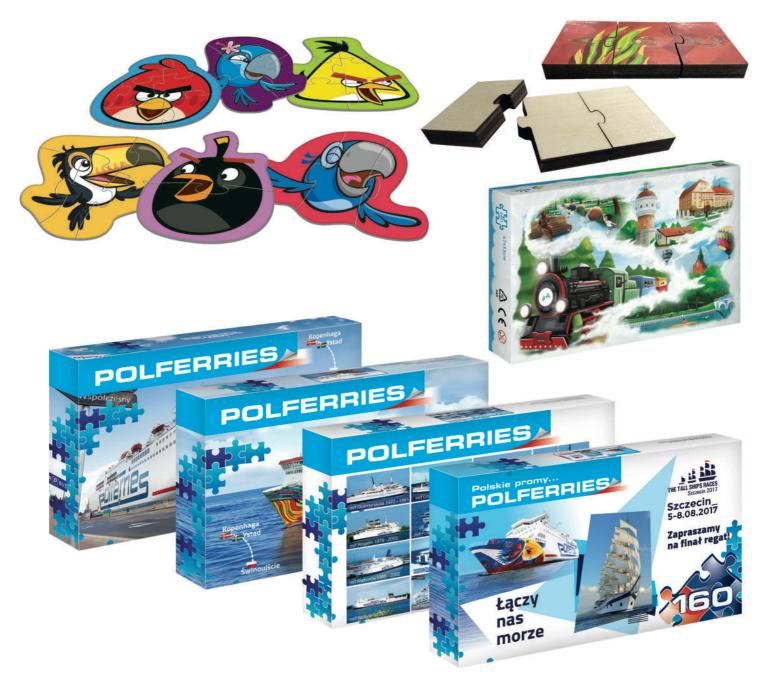

### **PUZZLE**

- Classic puzzle
- GIANT puzzle
- MEGA puzzle
- Double-sided
- Shaped puzzle
- From 1 to 3mm thickness
- Colour puzzle
- Paper puzzle
- Wooden puzzle

#### **CLASSIC**

 30 elements
 225 x 160 mm

 60 elements
 330 x 220 mm

 90 elements
 330 x 220 mm

 160 elements
 470 x 210 mm

 260 elements
 470 x 330 mm

#### **COLOR PUZZLE (DOUBLE-SIDED)**

48 elements 330 x 220 mm 24 elements 670 x 470 mm

#### **MAXI PUZZLE**

20 elements 670 x 470 mm 35 elements 670 x 470 mm

#### **BIG PUZZLE**

25 elements 670 x 470 mm

**GIANT PUZZLE** 

36 elements 970 x 660 mm 36 elements 980 x 680 mm