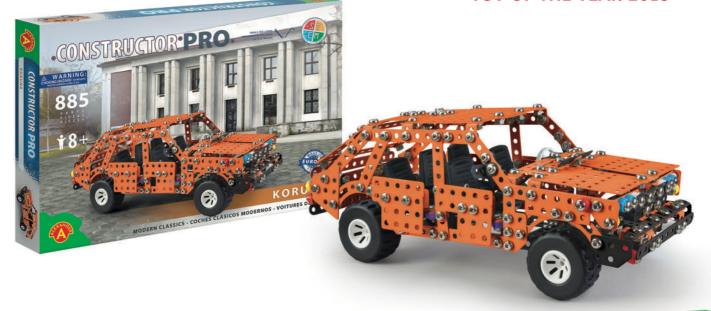

#### **METAL CONSTRUCTION SETS**

- Metal models for self-assembly
- Easy and complex models
- Perfect toy for kids and adults
- Assembly tools provided
- Picture manual
- possible branding on box

### YOUNG CONSTRUCTOR - METAL MODELS