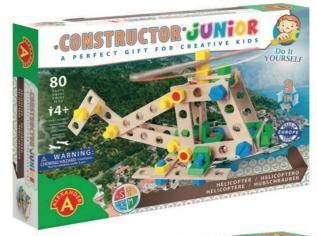

#### **WOODEN CONSTRUCTION SETS**

Set of wooden parts to be connected by plastic colourful screws.

- Creative toy!
- Educational values!
- Manual skills development!
- Safe tools included
- Picture manuals provided
- Indoor and outdoor toy