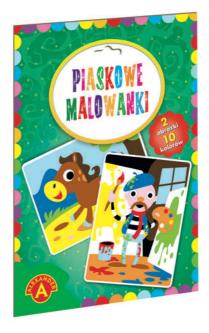

#### **SAND ART**

- Fantastic play!
- Creative!
- Unique art play!
- Branding on packaging
- Branding on art sheet
- Sand colours of your brand!
- 2 pictures inside
- 10 sand colours inside
- Easy instruction to follow