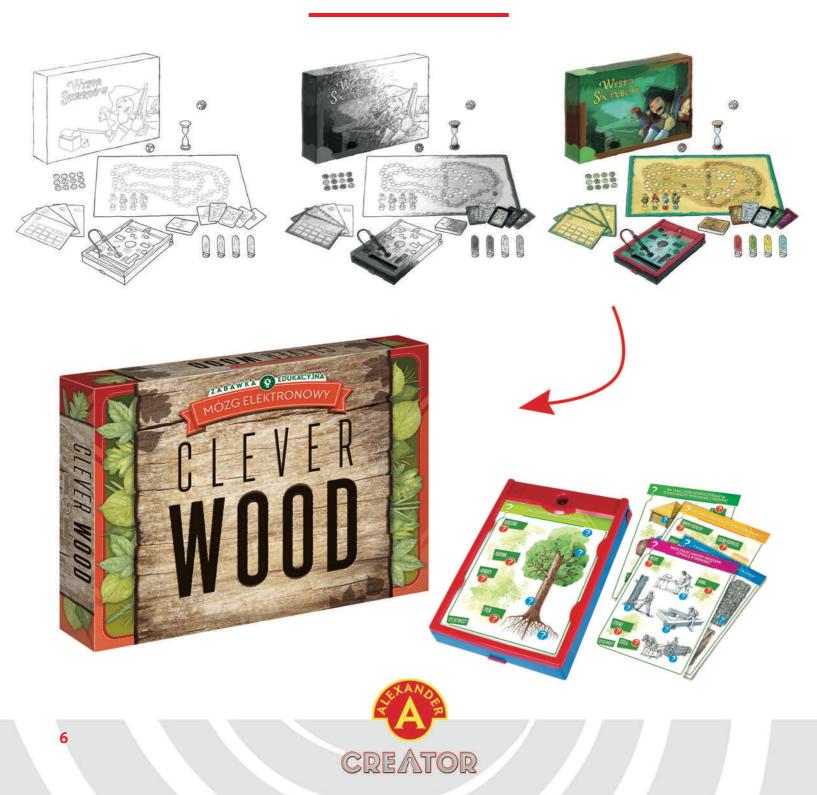

This is the way to create the most individual game. We only need to know your initial concept of the game. Based on this we suggest the game mechanics, graphics, manual, and all necessary components. During the design phase we stay in contact with you to make sure the final result is exactly as you expect it.

OPTION 3 – The most demanding and time-consuming option - but gives the most unique effect. It results in production of a new, individual, fully customised game including newly-designed mechanics and solutions. The complexity of rules depend entirely on imagination and creativity of its designers. Let us make it for you from the very first idea or have us produce the game of your design.