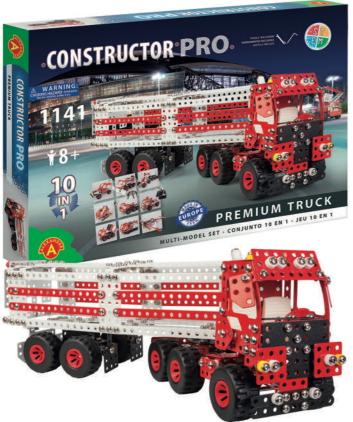

#### **METAL CONSTRUCTION SETS**

- Metal models for self-assembly
- Easy and complex models
- Perfect toy for kids and adults
- Assembly tools provided
- Picture manual
- possible branding on box

### YOUNG CONSTRUCTOR - METAL MODELS