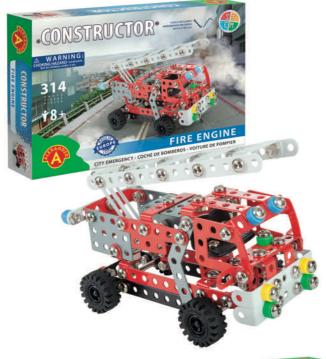

#### **METAL CONSTRUCTION SETS**

- Metal models for self-assembly
- Easy and complex models
- Perfect toy for kids and adults
- Assembly tools provided
- Picture manual
- possible branding on box

### YOUNG CONSTRUCTOR - METAL MODELS