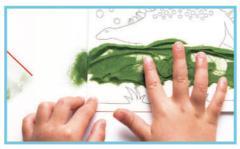

#### **SAND ART - HOW IT WORKS:**

1. Prepare the play surface. Cover the table with protective material included in the set.

3. Reveal the sticky surface by removing the masking piece.

5. In order to cover the surface evenly you can tap and spread it with your finger.

7. Put the recovered sand back into the bag.

2. Using the provided stick peel a chosen masking piece.

4. Put some sand of the proper colour on the revealed surface. Best to start with the darker colours!

6. Shake off the excess sand on the protective cover.

8. Repeat it for all further pieces of the picture until there are no more masked parts and the whole surface is covered with colourful sand.