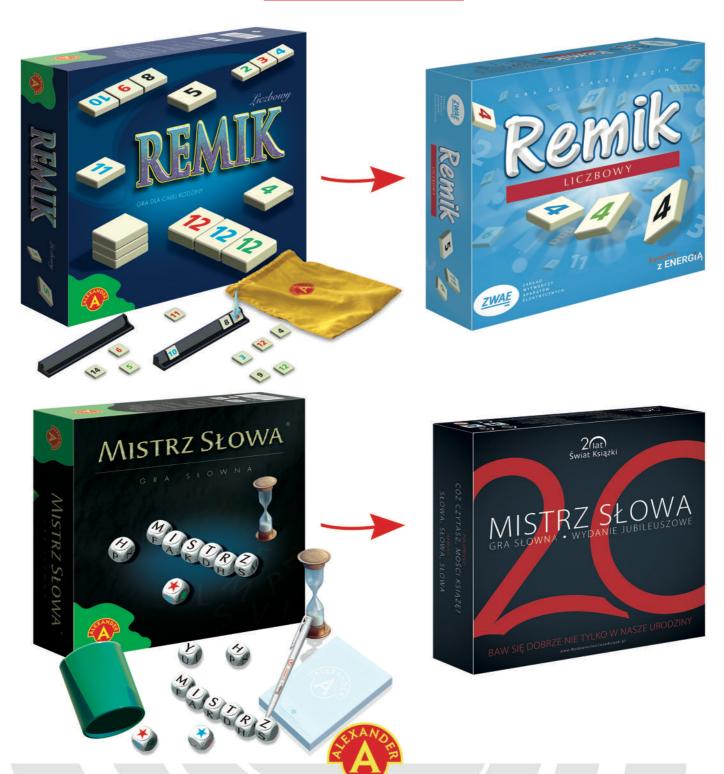

### OPTION 1: OPTION 2: OPTION 3:

We offer ready-made games based on proven patterns. They guarantee fun, as we have created, tested and sold them in great numbers branded with our logo. Now you can use the same games but with a logo changed to yours. Easy and fun way of levelling up your marketing activities in short time!

# Come and join the team of our satisfied customers!

OPTION 1 - We offer the easiest way of preparing your own board game or toy. Simply choose a product from our offer and we produce it for you with your logo placed on the packaging and all printed elements. It is a fantastic way of advertising!